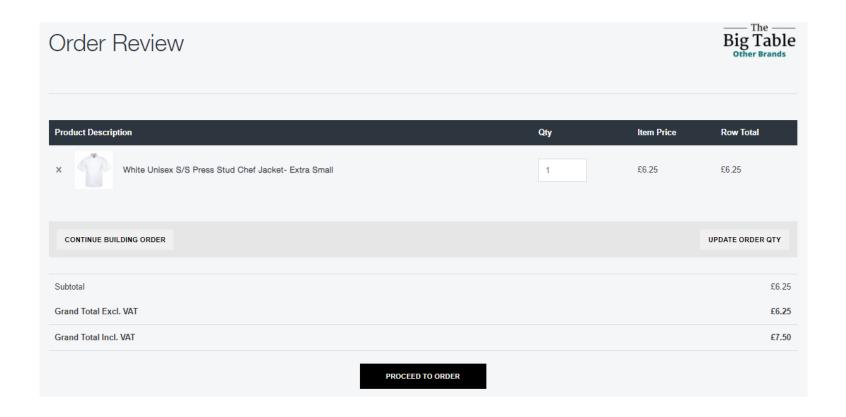

#### Order Review

When you have added all items to your order, go to order review (your cart)

Access by adding an item(s) to your order, or click Your Order in the top right of the screen.

In the order review you can amend quantities, remove items or simply 'Proceed to Order'