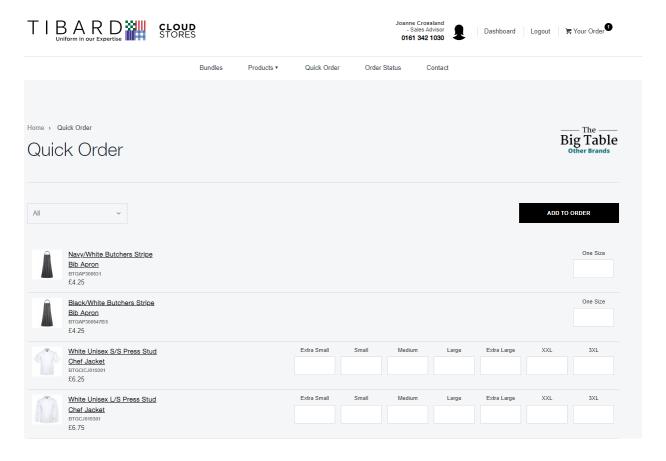

### Quick Order

This is the quickest method to place and order.

Simply add your quantities required in each box – either numerically or using the arrows.

Use the drop down selection in the top left (under Quick Order) to select specific categories.