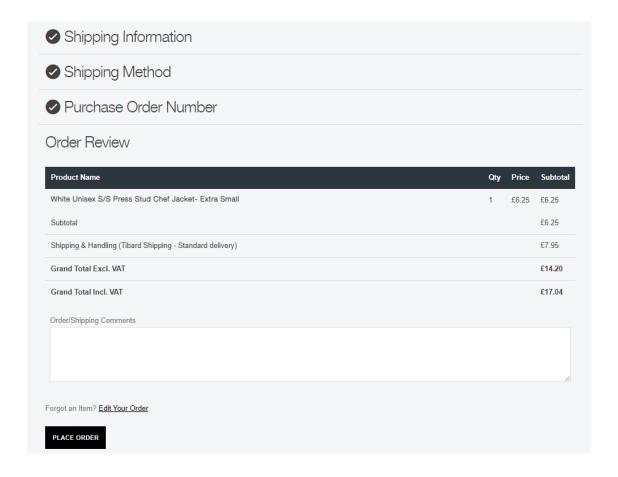

#### Order Review

When you have added all items to your order, go to order review (your cart)

Access by adding an item(s) to your order, or click Your Order in the top right of the screen.

In the order review you can amend quantities, remove items or simply 'Proceed to Order'

#### Place Order

When placing the order, your address is pre-filled.

Click continue on your address and on shipping. You can then see your order summary.

Before placing your order ensure you enter a purchase order number from your own system.