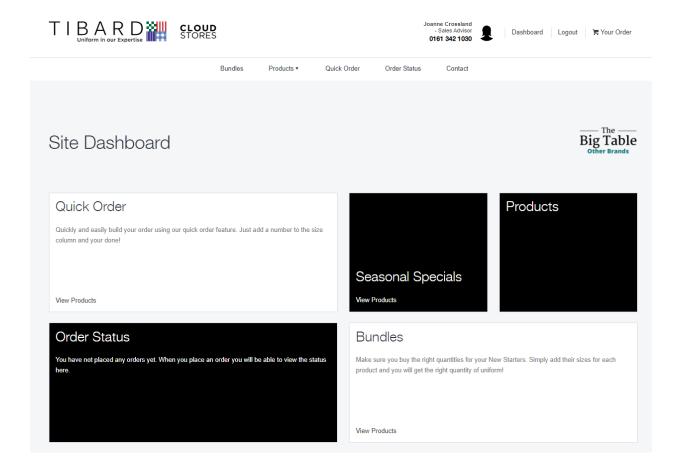

#### Dashboard

When you log in you will be taken to your account dashboard.

Here you can access products by category, by bundle (if available) and by quick order.

You can also see previous orders, make enquiries and see your account handlers details.