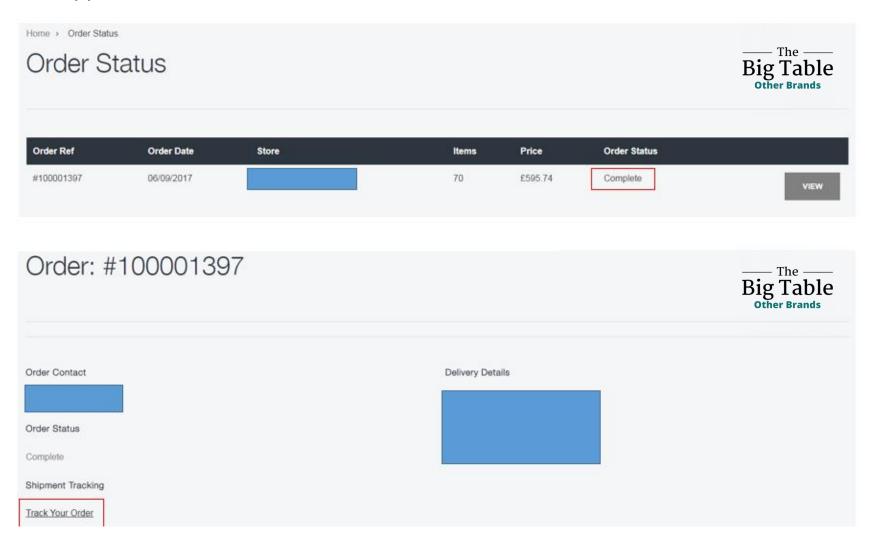

## Order Tracking

You can check the status of your order by clicking order status.

When shipped, there will be a track order link – click this to visit and track with DPD.